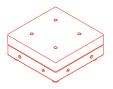

## Todo Modo

Seat 1JW0500: L 34 P 34 H 27

Seat without backrest 1JW0600: L 34 P 34 H 16 1/2