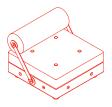

## Todo Modo

Seat 1JW0500: L 34 P 34 H 27

Seat without backrest 1JW0600: L 34 P 34 H 16 1/2