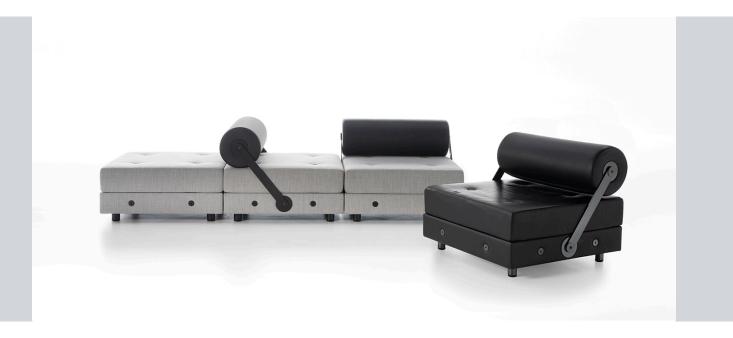

#### **INTRO**

The contemporary ottoman, with a fully reversible backrest.

A seating system with a dynamic character, in which elements with geometric shapes compose an original interplay of soft volumes. A timeless element which goes beyond trends, today it finds its place in lounges, reception and welcoming areas, offices and co-working spaces as well as living rooms.

Todo Modo is available in two versions: with or without backrest, and it is possible to match or contrast the colour and upholstery material of the roller with respect to the seat, for endless customisation possibilities.